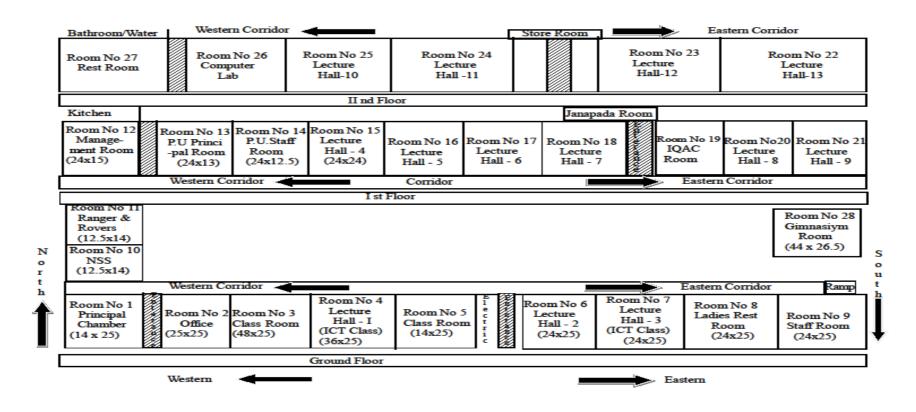

| SI. | Particulars         | Nos |
|-----|---------------------|-----|
| 1.  | Computer Lab        | 01  |
| 2.  | Library             | 01  |
| 3.  | Computers           | 38  |
| 4.  | Sports              | 01  |
|     | a) Gymnasium        |     |
|     | b) Indoor Games     |     |
|     | c) Outdoor Games    |     |
| 5.  | Class Rooms         | 15  |
| 6.  | Seminar Hall        | 1   |
| 7.  | Class room With LCD | 4   |

# VALLABALLARY CHANNABASHESHWARA EDUCATION SOCIETY'S ARTS AND COMMERCE COLLEGE LINGASUGUR-584122

| 8.  | Office                                        | 4  |
|-----|-----------------------------------------------|----|
| 9.  | Reprographic Facility Two Xerox Machines      | 4  |
| 10. | Staff room                                    | 1  |
| 11. | Purified Drinking Water                       | 2  |
| 12. | Aqua guard Water purifier                     | 2  |
| 13. | Independent Play ground                       | 1  |
| 14. | Open air Stage                                | 1  |
| 15. | Sick/ Health care room                        | 1  |
| 16. | Sanitary napkin vending machine & Incinerator | 1  |
| 17. | Ramps & Railing                               | 2  |
| 18. | Well- equipped library                        | 1  |
| 19. | Canteen                                       | 1  |
| 20. | Well- equipped GYM                            | 1  |
| 21. | Study room with internet & Computer Facility  | 1  |
| 22. | Fire Extinguisher                             | 2  |
| 23. | Ladies Hostel                                 | 1  |
| 24. | Two- Wheeler & Four Wheeler Parking           | 2  |
| 25. | Vermi - Composting Unit                       | 1  |
| 26. | Surveillance System (CCTV Camera)             | 25 |
| 27. | Campus with WI-IF facilities                  |    |
| 28. | Water Harvesting Pond                         | 1  |