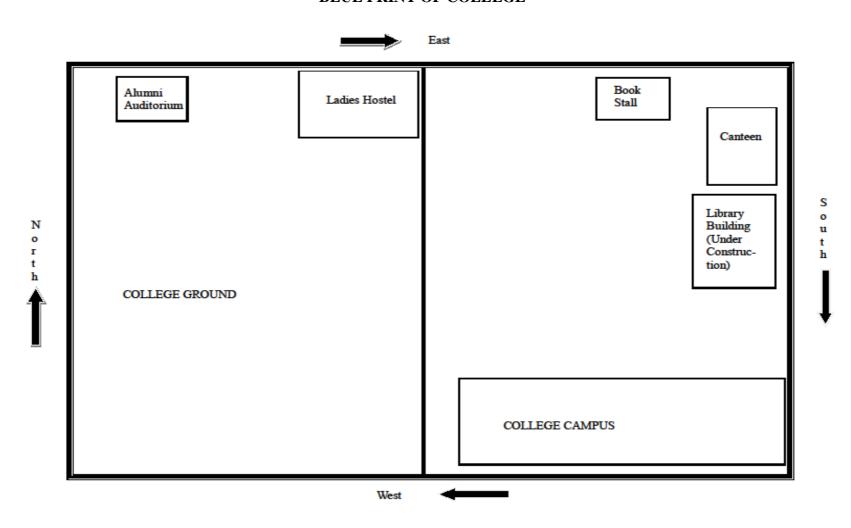

Well- equipped library                        | 1  |
| 19. | Canteen                                       | 1  |
| 20. | Well- equipped GYM                            | 1  |
| 21. | Study room with internet & Computer Facility  | 1  |
| 22. | Fire Extinguisher                             | 2  |
| 23. | Ladies Hostel                                 | 1  |
| 24. | Two- Wheeler & Four Wheeler Parking           | 2  |
| 25. | Vermi - Composting Unit                       | 1  |
| 26. | Surveillance System (CCTV Camera)             | 25 |
| 27. | Campus with WI-IF facilities                  |    |
| 28. | Water Harvesting Pond                         | 1  |





## VALLABALLARY CHANNABASHESHWARA EDUCATION SOCIETY'S ARTS AND COMMERCE COLLEGE LINGASUGUR-584122

#### **BLUE PRINT OF COLLEGE**





## VALLABALLARY CHANNABASHESHWARA EDUCATION SOCIETY'S ARTS AND COMMERCE COLLEGE LINGASUGUR-584122